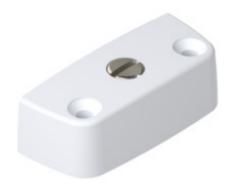

## Connector housing, nylon, screw-on

| Part number                | 40.2010       |
|----------------------------|---------------|
| Item number                | 02237356      |
| Colour / finish            | White         |
| Packaging quantity         | 1000          |
| Weight per 1,000 Pcs in kg | 10.73         |
| EAN code                   | 9002617009484 |
| UPC code                   |               |

## Technical attributes

| Attribute                            | Value                       |
|--------------------------------------|-----------------------------|
| type of connector housing            | Connector housing           |
| manufacturing type of component      | injection-molded components |
| type of connection                   | Cam                         |
| Material                             | Nylon                       |
| Colour / finish                      | White                       |
| colour/finish of cam                 | Zinc plated                 |
| Fixing method                        | Screw-on                    |
| fixing position of connector housing | fixing position 01          |
| collision dimension (width/height)   | 47 mm / 19.5 mm             |
| Item package                         | 1 piece                     |
| packaging                            | industrial packing          |